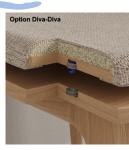

## **Features:**

- The collar on "Donna" ensures fast and precise assembly/installation. •
- "Donna" can be used on through holes as well as interrupted holes. •
- Can be used in connection with all types of materials. Both hard and • soft (felt, veneer and composite boards, etc.)
- "Donna" works both without and with bottom part. •
- Bottom part ensures a strong "button joint". Also, when mounting • on thin and more porous items.