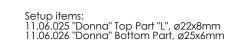

Work range: 5 - 6mm. (Tested joint strength at max. open position: 24 kg)

Drill: Ø15 mm.

Diva male part to be added 0 - 3 mm.

Setup items: 11.06.025 "Donna" Top Part "L", ø22x8mm

Work range: >7 mm. (Extract tension tested: ≈32 kg)