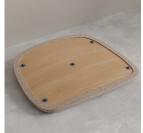

## **Features:**

- The collar on "Donna" ensures fast and precise assembly/installation. •
- "Donna" can be used on through holes as well as interrupted holes. •
- Can be used in connection with all types of materials. Both hard and • soft (felt, veneer and composite boards, etc.)
- "Donna" works both without and with bottom part. •
- Bottom part ensures a strong "button joint". Also, when mounting • on thin and more porous items.

 $\sim$ 

Work range: 5 - 8mm. (Tested joint strength at max. open position: 24 kg)

Drill: Ø15 mm.

Diva male part to be added 0 - 3 mm.

Setup items: 11.06.024 "Donna" Top Part "S", ø22x5,7mm 11.06.026 "Donna" Bottom Part, ø25x6mm