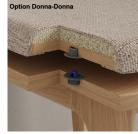

## **"DONNA" SNAP FITTING**

"Donna" snap fitting series is an expansion of our "Diva" range. Perfect for upholstery furniture where strong and hidden solutions are desired. Not suitable for ceiling installations.

## **Features:**

- The collar on "Donna" ensures fast and precise assembly/installation. •
- "Donna" can be used on through holes as well as interrupted holes. •
- Can be used in connection with all types of materials. Both hard and • soft (felt, veneer and composite boards, etc.)
- "Donna" works both without and with bottom part. •
- Bottom part ensures a strong "button joint". Also, when mounting • on thin and more porous items.

Diva male part to be added 0 - 3 mm.

Drill: Ø12 mm.

Setup items: 11.06.024 "Donna" Top Part "S", ø22x5,7mm

Work range: >4,8 mm. (Extract tension tested: ≈25 kg)

Diva male part to be added 0 - 3 mm.

Drill: Ø12 mm.