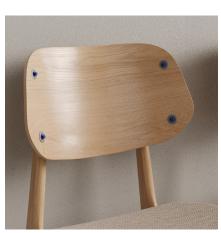

## **Features:**

- The collar on "Donna" ensures fast and precise assembly/installation. •
- "Donna" can be used on through holes as well as interrupted holes. •
- Can be used in connection with all types of materials. Both hard and • soft (felt, veneer and composite boards, etc.)
- "Donna" works both without and with bottom part. •
- Bottom part ensures a strong "button joint". Also, when mounting • on thin and more porous items.