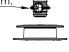

 $\sim$ 

Work range: 5 - 8mm. (Tested joint strength at max. open position: 24 kg)

Drill: Ø15 mm.

Diva male part to be added 0 - 3 mm.

Setup items: 11.06.024 "Donna" Top Part "S", ø22x5,7mm 11.06.026 "Donna" Bottom Part, ø25x6mm

Diva male part to be added 0 - 3 mm.

Drill: Ø12 mm.

Setup items: 11.06.024 "Donna" Top Part "S", ø22x5,7mm

Work range: >4,8 mm. (Extract tension tested: ≈25 kg)

Diva male part to be added 0 - 3 mm.

Drill: Ø12 mm.