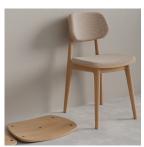

## **"DONNA" SNAP FITTING**

"Donna" snap fitting series is an expansion of our "Diva" range. Perfect for upholstery furniture where strong and hidden solutions are desired. Not suitable for ceiling installations.

## **Features:**

- The collar on "Donna" ensures fast and precise assembly/installation. •
- "Donna" can be used on through holes as well as interrupted holes. •
- Can be used in connection with all types of materials. Both hard and • soft (felt, veneer and composite boards, etc.)
- "Donna" works both without and with bottom part. •
- Bottom part ensures a strong "button joint". Also, when mounting • on thin and more porous items.