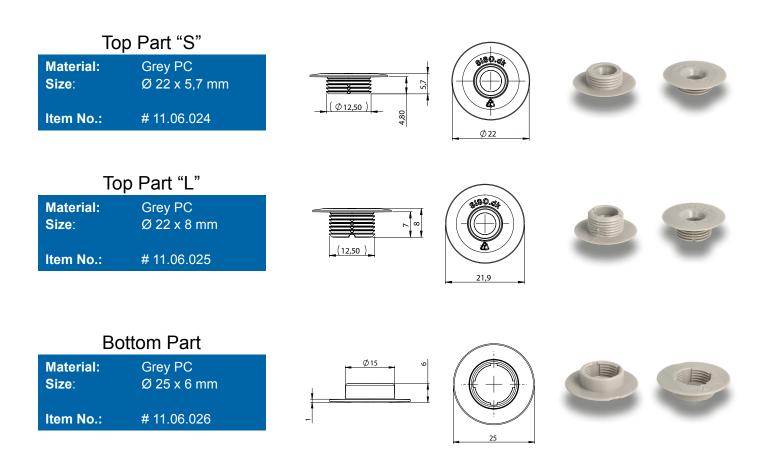

 $\sim$ 

Work range: 5 - 8mm. (Tested joint strength at max. open position: 24 kg)

Drill: Ø15 mm.

Diva male part to be added 0 - 3 mm.

Setup items: 11.06.024 "Donna" Top Part "S", ø22x5,7mm 11.06.026 "Donna" Bottom Part, ø25x6mm

Work range: 5 - 6mm. (Tested joint strength at max. open position: 24 kg)

Drill: Ø15 mm.

Diva male part to be added 0 - 3 mm.

Setup items: 11.06.025 "Donna" Top Part "L", ø22x8mm

Work range: >7 mm. (Extract tension tested: ≈32 kg)

Diva male part to be added 0 - 3 mm.

Drill: Ø12 mm.

Setup items: 11.06.024 "Donna" Top Part "S", ø22x5,7mm

Work range: >4,8 mm. (Extract tension tested: ≈25 kg)

Diva male part to be added 0 - 3 mm.

Drill: Ø12 mm.