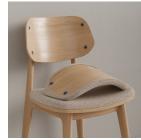

## **"DONNA" SNAP FITTING**

"Donna" snap fitting series is an expansion of our "Diva" range. Perfect for upholstery furniture where strong and hidden solutions are desired. Not suitable for ceiling installations.

## **Features:**

- The collar on "Donna" ensures fast and precise assembly/installation. •
- "Donna" can be used on through holes as well as interrupted holes. •
- Can be used in connection with all types of materials. Both hard and • soft (felt, veneer and composite boards, etc.)
- "Donna" works both without and with bottom part. •
- Bottom part ensures a strong "button joint". Also, when mounting • on thin and more porous items.