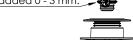

 $\sim$ 

Work range: 5 - 8mm. (Tested joint strength at max. open position: 24 kg)

Drill: Ø15 mm.

Diva male part to be added 0 - 3 mm.

Setup items: 11.06.024 "Donna" Top Part "S", ø22x5,7mm 11.06.026 "Donna" Bottom Part, ø25x6mm

Diva male part to be added 0 - 3 mm.

Drill: Ø12 mm.

Setup items: 11.06.024 "Donna" Top Part "S", ø22x5,7mm

Work range: >4,8 mm. (Extract tension tested: ≈25 kg)

Diva male part to be added 0 - 3 mm.

Drill: Ø12 mm.