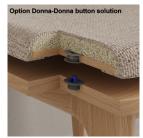

## **"DONNA" SNAP FITTING**

"Donna" snap fitting series is an expansion of our "Diva" range. Perfect for upholstery furniture where strong and hidden solutions are desired. Not suitable for ceiling installations.

## **Features:**

- The collar on "Donna" ensures fast and precise assembly/installation. •
- "Donna" can be used on through holes as well as interrupted holes. •
- Can be used in connection with all types of materials. Both hard and • soft (felt, veneer and composite boards, etc.)
- "Donna" works both without and with bottom part. •
- Bottom part ensures a strong "button joint". Also, when mounting • on thin and more porous items.

Diva male part to be added 0 - 3 mm.

Drill: Ø12 mm.

Setup items: 11.06.024 "Donna" Top Part "S", ø22x5,7mm

Work range: >4,8 mm. (Extract tension tested: ≈25 kg)

Diva male part to be added 0 - 3 mm.

Drill: Ø12 mm.