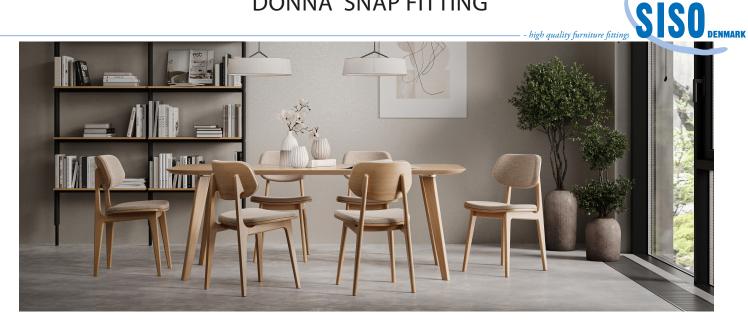

## **"DONNA" SNAP FITTING**

"Donna" snap fitting series is an expansion of our "Diva" range. Perfect for upholstery furniture where strong and hidden solutions are desired. Not suitable for ceiling installations.