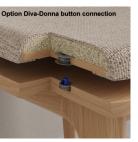

## **"DONNA" SNAP FITTING**

"Donna" snap fitting series is an expansion of our "Diva" range. Perfect for upholstery furniture where strong and hidden solutions are desired. Not suitable for ceiling installations.

## **Features:**

- The collar on "Donna" ensures fast and precise assembly/installation. •
- "Donna" can be used on through holes as well as interrupted holes. •
- Can be used in connection with all types of materials. Both hard and • soft (felt, veneer and composite boards, etc.)
- "Donna" works both without and with bottom part. •
- Bottom part ensures a strong "button joint". Also, when mounting • on thin and more porous items.

 $\sim$ 

Work range: 5 - 8mm. (Tested joint strength at max. open position: 24 kg)

Drill: Ø15 mm.

Diva male part to be added 0 - 3 mm.

Setup items: 11.06.024 "Donna" Top Part "S", ø22x5,7mm 11.06.026 "Donna" Bottom Part, ø25x6mm

Work range: 5 - 6mm. (Tested joint strength at max. open position: 24 kg)

Drill: Ø15 mm.

Diva male part to be added 0 - 3 mm.

Setup items: 11.06.025 "Donna" Top Part "L", ø22x8mm

Work range: >7 mm. (Extract tension tested: ≈32 kg)