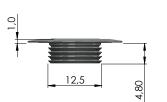

Diva male part to be added 0 - 3 mm.

Drill: Ø12 mm.

Setup items: 11.06.024 "Donna" Top Part "S", ø22x5,7mm

Work range: >4,8 mm. (Extract tension tested: ≈25 kg)

Diva male part to be added 0 - 3 mm.

Drill: Ø12 mm.